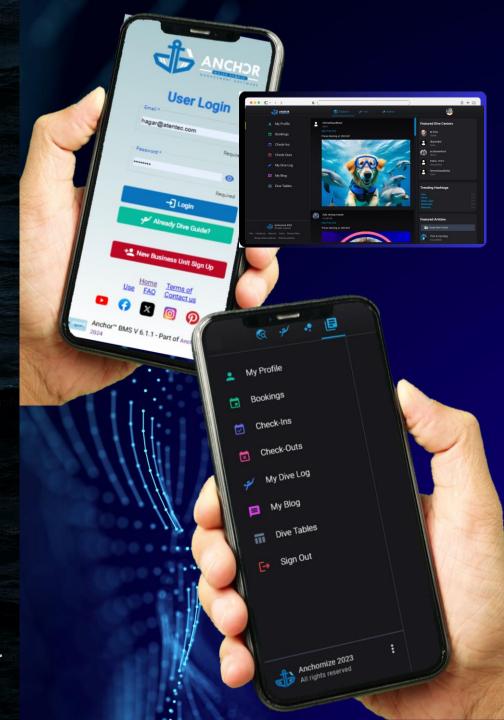

## Anchornize: Social Hub

**Built for Divers!** 

1

#### Electronic Dive Logging

Record dives, track locations, and share experiences.

2

### Activity Tracking

Monitor progress, analyze data, and enhance performance.

3

### Community Engagement

Connect with other divers, share stories, and build a sense of community.

### Direct Booking

Book dives, excursions, and rentals directly through the app.

4