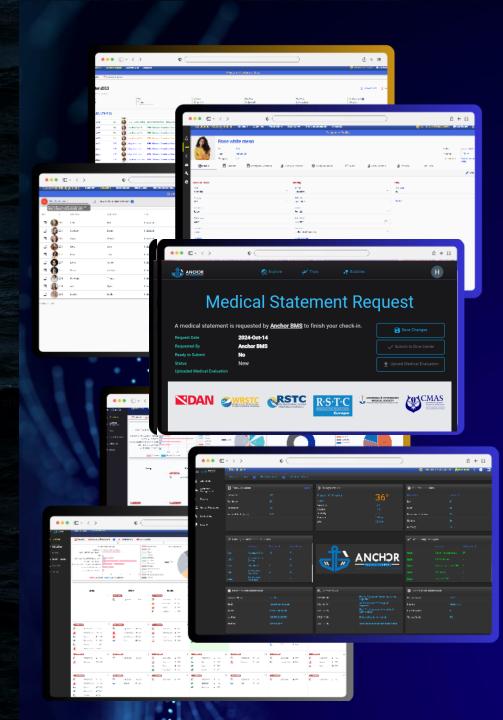

## **Anchor BMS:**

## Dive Center Suite

### Operation Management System

Streamline dive schedules, manage bookings, and track staff assignments.

### Automated Guest Transportation

Coordinate boat transfers, optimize routes, and provide real-time updates.

## Digital Medical Statements

Digitally manage and store medical records, ensuring safety and compliance.

### Gas Blend Management

Track gas supplies, ensure proper blending, and optimize inventory.