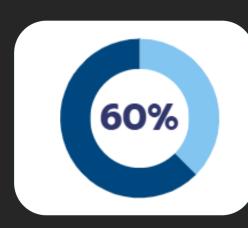

Driven Decision-Making
- Reduces Operational Expenses Through Intelligent Automation

## **COST REDUCTION**

Cutting Costs Without Compromising Quality



#### Minimizes Manual Processing Time

Anchor MMS automates critical tasks like scheduling and passenger management, drastically reducing the time needed for manual processing and freeing staff to focus on customer service.

#### Reduces Administrative Overhead

By streamlining operations such as invoicing and compliance tracking, the system lowers reliance on extensive administrative teams, cutting labor costs for tourism marinas.

#### Eliminates Costly Manual Data Entry

Automation reduces errors in data entry, ensuring financial accuracy while saving the costs associated with correcting mistakes or reconciling mismatched records.







## **OPERATIONAL LOSS PREVENTION**

Safeguarding Efficiency and Revenue





AI & Machine Learning Integration



Comprehensive System Logging



Mobile Application Support



Multi-user Access Control





## **UNIQUE ASPECTS OF ANCHOR MMS**

Anchor MMS stands out from other management software with its distinctive features tailored to the maritime industry.



## **INDUSTRY-FIRST CAPABILITIES**

Tailored to the unique needs of maritime transport, Anchor MMS optimizes operations for ferry and transport lines, enhancing efficiency and streamlining passenger services.

With Anchor<sup>™</sup> MMS's customizable workflow engine, you can optimize your operations and provide top-notch service to your customers.



## AI-DRIVEN PASSENGER TICKET EVALUATION

Leveraging AI; Anchor MMS automati