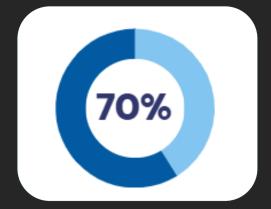

a-Driven Decision-Making
- Reduces Operational Expenses Through Intelligent Automation

## **COST REDUCTION**

Cutting Costs Without Compromising Quality



#### Minimizes Manual Processing Time

Anchor MMS automates critical tasks like scheduling and passenger management, drastically reducing the time needed for manual processing and freeing staff to focus on customer service.

#### Reduces Administrative Overhead

By streamlining operations such as invoicing and compliance tracking, the system lowers reliance on extensive administrative teams, cutting labor costs for tourism marinas.

#### Eliminates Costly Manual Data Entry

Automation reduces errors in data entry, ensuring financial accuracy while saving the costs associated with correcting mistakes or reconciling mismatched records.







## **OPERATIONAL LOSS PREVENTION**

Safeguarding Efficiency and Revenue





AI & Machine Learning Integration



Comprehensive System Logging



Mobile Application Support



Multi-user Access Control





## **UNIQUE ASPECTS OF ANCHOR MMS**

Anchor MMS stands out from other management software with its distinctive features tailored to the maritime industry.



## **INDUSTRY-FIRST CAPABILITIES**

Tailored to the unique needs of maritime transport, Anchor MMS optimizes operations for ferry and transport lines, enhancing efficiency and streamlining passenger services.

With Anchor<sup>™</sup> MMS's customizable workflow engine, you can optimize your operations and provide top-notch service to your customers.



## AI-DRIVEN PASSENGER TICKET EVALUATION

Leveraging AI; Anchor MMS automa